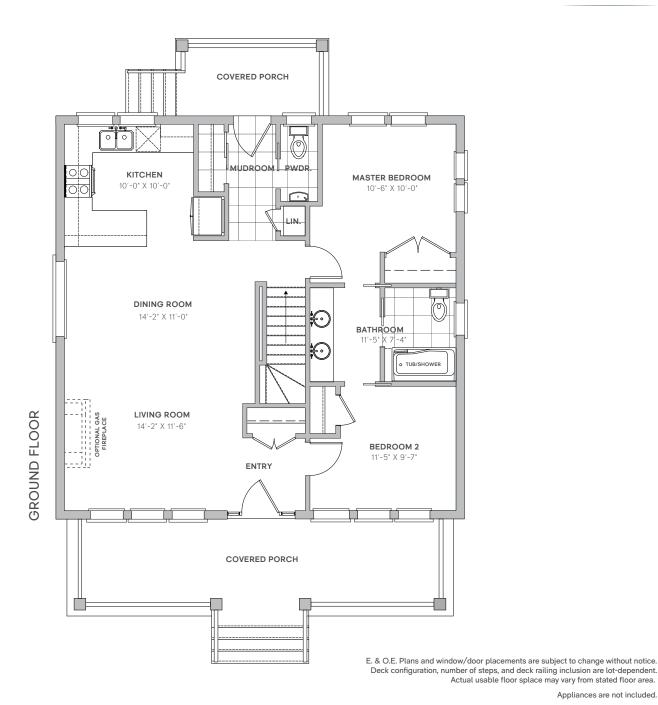

## **HUDSON** BUNGALOW

2 BDRM / 1.5 BATH LAYOUT 975 SQ. FT.

hendrickfarm.ca 613.907.0130

a project by

Appliances are not included.

OLD CHELSEA

HAPPINESS
IS HOME MADE