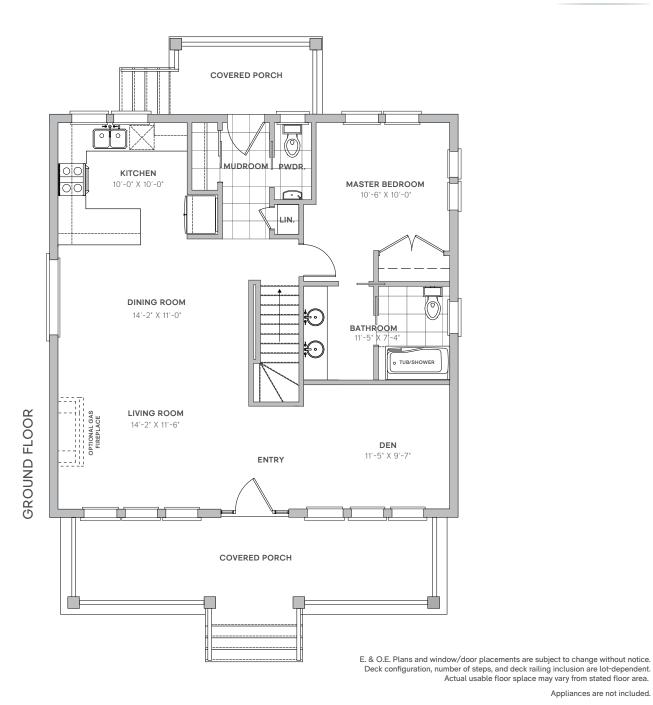

## HUDSON

BUNGALOW

1 BDRM + DEN / 1.5 BATH **LAYOUT** 975 SQ. FT.

hendrickfarm.ca 613,907,0130

a project by

Appliances are not included.

HAPPINESS IS HOME MADE