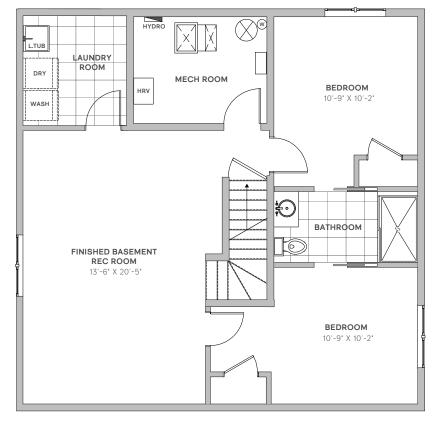

## HUDSON

BUNGALOW

INCLUDED FINISHED BASEMENT ADDITIONAL 707 SQ. FT.

ADDS 2 BDRM / 1 BATH

hendrickfarm.ca 613.907.0130

a project by

## HUDSON

BASEMENT

E. & O.E. Plans and window/door placements are subject to change without notice. Deck configuration, number of steps, and deck railing inclusion are lot-dependent. Actual usable floor splace may vary from stated floor area.