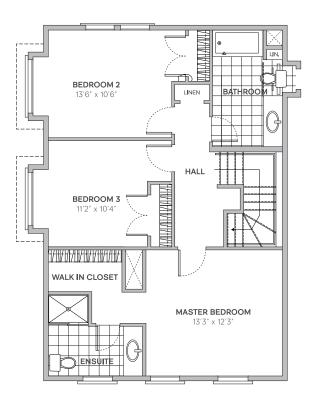

### LINDENLEA

**GROUND FLOOR** 

SECOND FLOOR

E. & O.E. Plans and window/door placements are subject to change without notice. Deck configuration, number of steps, and deck railing inclusion are lot-dependent. Actual usable floor splace may vary from stated floor area.