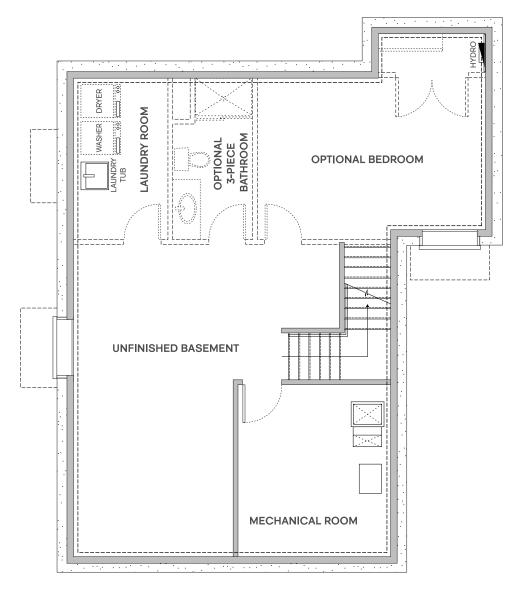

## **LINDENLEA**

**BASEMENT** 

hendrickfarm.ca 613.907.0130

### LINDENLEA

#### **BASEMENT**

E. & O.E. Plans and window/door placements are subject to change without notice. Deck configuration, number of steps, and deck railing inclusion are lot-dependent. Actual usable floor splace may vary from stated floor area.