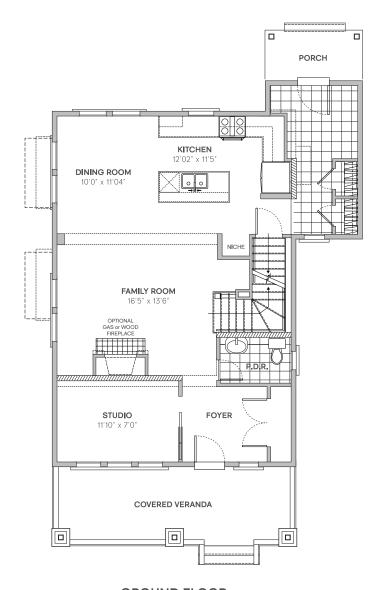

### LINDENLEA

**GROUND FLOOR** 

SECOND FLOOR

E. & O.E. Plans and window/door placements are subject to change without notice. Deck configuration, number of steps, and deck railing inclusion are lot-dependent. Actual usable floor splace may vary from stated floor area.